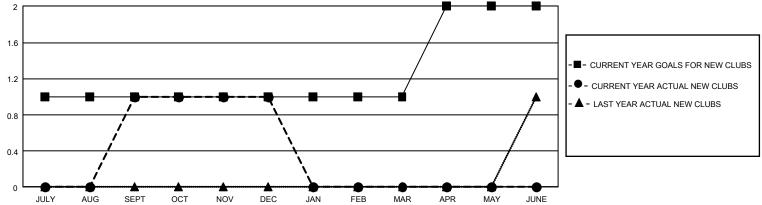

#### REPORT DOES NOT INCLUDE CLUBS IN UNDISTRICTED AREAS.

| Clubs         |               |             |               | Members               |                       |                         |                                                    |  |
|---------------|---------------|-------------|---------------|-----------------------|-----------------------|-------------------------|----------------------------------------------------|--|
|               | RESULTS FO    | R 2020-2021 |               | RESULTS FOR 2020-2021 |                       |                         |                                                    |  |
| QUARTER       | NEW CLUB GOAL | NEW CLUBS   | DROPPED CLUBS | QUARTER MEMB          | ER GROWTH NET<br>GOAL | MEMBER GROWTH<br>ACTUAL | DROPPED<br>MEMBERS ACTUAL<br>(including transfers) |  |
| JULY/AUG/SEPT | 3             | 1           | 4             | JULY/AUG/SEPT         | 273                   | 4,039                   | 583                                                |  |
| OCT/NOV/DEC   | 0             | 0           | 0             | OCT/NOV/DEC           | 253                   | 1,517                   | 336                                                |  |
| JAN/FEB/MAR   | 0             | 0           | 0             | JAN/FEB/MAR           | 263                   | 0                       | 0                                                  |  |
| APR/MAY/JUNE  | 3             | 0           | 0             | APR/MAY/JUNE          | 223                   | 0                       | 0                                                  |  |