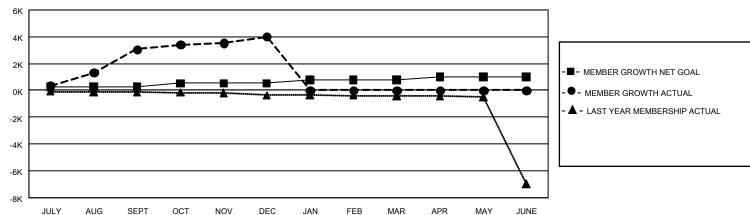

#### REPORT DOES NOT INCLUDE CLUBS IN UNDISTRICTED AREAS.

| Clubs         |               |             |               | Members               |                       |                         |                                                    |  |
|---------------|---------------|-------------|---------------|-----------------------|-----------------------|-------------------------|----------------------------------------------------|--|
|               | RESULTS FO    | R 2020-2021 |               | RESULTS FOR 2020-2021 |                       |                         |                                                    |  |
| QUARTER       | NEW CLUB GOAL | NEW CLUBS   | DROPPED CLUBS | QUARTER MEMB          | ER GROWTH NET<br>GOAL | MEMBER GROWTH<br>ACTUAL | DROPPED<br>MEMBERS ACTUAL<br>(including transfers) |  |
| JULY/AUG/SEPT | 3             | 1           | 4             | JULY/AUG/SEPT         | 273                   | 4,039                   | 583                                                |  |
| OCT/NOV/DEC   | 0             | 0           | 0             | OCT/NOV/DEC           | 253                   | 1,517                   | 336                                                |  |
| JAN/FEB/MAR   | 0             | 0           | 0             | JAN/FEB/MAR           | 263                   | 0                       | 0                                                  |  |
| APR/MAY/JUNE  | 3             | 0           | 0             | APR/MAY/JUNE          | 223                   | 0                       | 0                                                  |  |